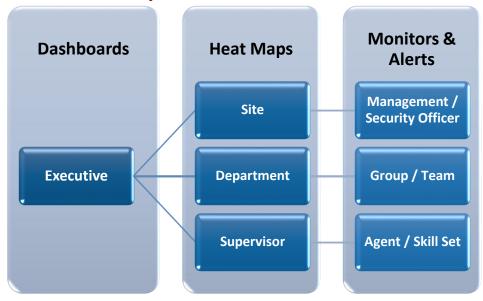

Expectations vary amongst business owners when discussing analytic tools, yet agreement is recognized on the need for simplicity and instant access. Predictive UC Analytics provides up-to-date, always-on monitoring with interactive displays including customizable dashboards, heat maps, and monitors where inclusive, exclusive, and expression based filtering enable creation of unlimited business views and alerting capabilities.