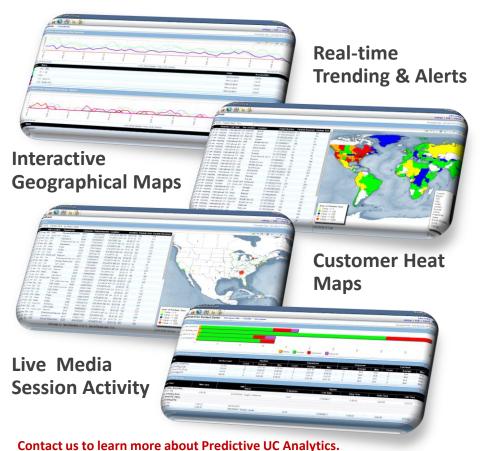

# Historical Analytics via Auto Reports

- Adoption Forecasting
- Capacity Planning
- Traffic Analysis
- Activity Trending
- Call Plan Analysis
- QoS/QoE Analysis
- Agent State Analysis
- Queue Analysis
- SLA Analysis
- Emergency Notification
- Exception Analysis
- Billing & Cost Allocation
- Chronological Session Detail
- Compliance Auditing

Predictive UC Analytics uses automation to ensure media content is associated with the proper user or customer for accurate on-demand information. Webbased archives, 120+ historical reports, directory service integration with rolebased security facility each business owner's need for business intelligence.