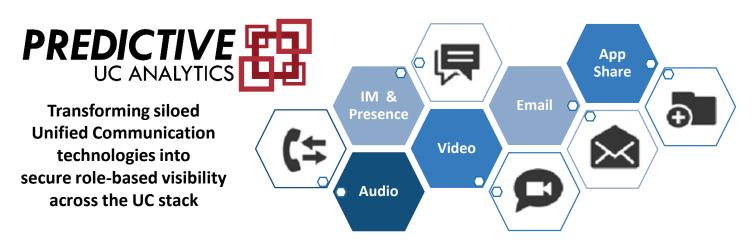

## Predictive UC Analytics™

Global enterprises are struggling to understand adoption rates and the network impact of expensive, resource intensive unified communication technologies. UC components including audio, room and desktop video, IM & Presence, email, and collaboration tools have been siloed by media type and manufacturer, making simple but necessary business intelligence impossible to access. TeleMate.Net Software addresses this critical need by aggregating and transforming disparate activity detail into real-time, interactive analytics required to maximize return on investment and optimize service delivery.

## Predictive UC Analytics™

Benefiting from UC business intelligence can only be achieved when all communication session detail is captured and presented from a single solution. Predictive UC Analytics is a universal analytic tool that provides actionable, role-based visibility across the entire UC stack. Universal from the standpoint of supporting all UC manufacturers of phone, video, IM, contact center, and email technologies, as well as, flexible interfaces needed to address every business use-case.