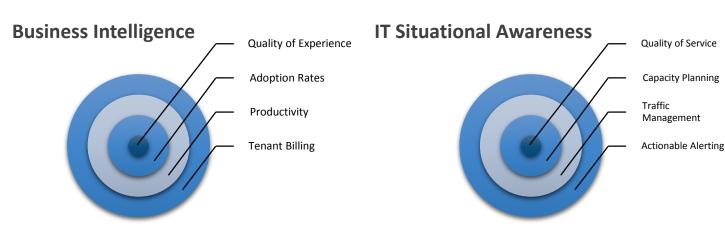

Return on investment for Information Technology is particularly challenging to measure. The goal, of course, is not only to improve the operating performance of the organization, but also to provide a measurable guideline to assess actual performance improvements when communicating with internal and external customers. Critical measurements include quality of experience, adoption rates, and employee productivity. Though individual UC platforms claim to provide integrated reporting each is siloed.

## **Optimizing Service Delivery**

Adding to the complexity, the ability of technical resources to operate and consolidate individual monitoring systems significantly limits the situational awareness when quality of service is mission critical. As a single solution, Predictive UC Analytics collects and proactively trends all unified communication activity regardless of manufacturer and media type.